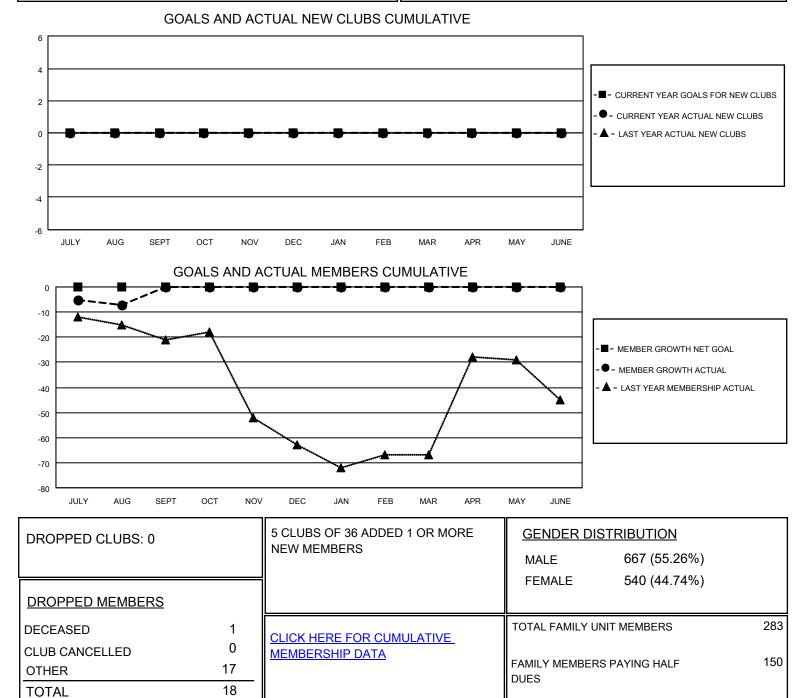

## LOCATION ALASKA

District 49 A

Results as of: 8/31/2020

| Clubs                 |               |           |               | Members               |                        |                         |                                                    |
|-----------------------|---------------|-----------|---------------|-----------------------|------------------------|-------------------------|----------------------------------------------------|
| RESULTS FOR 2020-2021 |               |           |               | RESULTS FOR 2020-2021 |                        |                         |                                                    |
| QUARTER               | NEW CLUB GOAL | NEW CLUBS | DROPPED CLUBS | QUARTER               | BER GROWTH NET<br>GOAL | MEMBER GROWTH<br>ACTUAL | DROPPED<br>MEMBERS ACTUAL<br>(including transfers) |
| JULY/AUG/SEPT         | 0             | 0         | 0             | JULY/AUG/SEPT         | 0                      | 11                      | 18                                                 |
| OCT/NOV/DEC           | 0             | 0         | 0             | OCT/NOV/DEC           | 0                      | 0                       | 0                                                  |
| JAN/FEB/MAR           | 0             | 0         | 0             | JAN/FEB/MAR           | 0                      | 0                       | 0                                                  |
| APR/MAY/JUNE          | 0             | 0         | 0             | APR/MAY/JUNE          | 0                      | 0                       | 0                                                  |